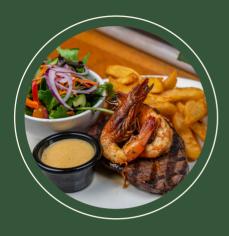

#### MONDAY NIGHT SURF AND TURF

200g rump with traditional garlic prawns or grilled U8 QLD king prawns in garlic butter. Served with chips and salad

\$**25**<sup>™</sup>

#### ALL STEAKS ARE GRILLED TO YOUR LIKING AND SERVED WITH YOUR CHOICE OF SAUCE AND 2 SIDES

|                                                                                                                                                                                                                           | М  | NM |
|---------------------------------------------------------------------------------------------------------------------------------------------------------------------------------------------------------------------------|----|----|
| 200G RUMP GF, DF<br>Wet-aged for a minimum of 8 weeks, sourced from the<br>best Angus cattle in the Queensland Darling Downs<br>Region 100 – 120 days grain-fed MB1+                                                      | 29 | 34 |
| <b>350G RUMP GF, DF</b> Wet-aged for a minimum of 8 weeks, sourced from the best Angus cattle in the Queensland Darling Downs Region 100 – 120 days grain-fed MB1+ Match with Wirra Wirra Church Block (McLaren Vale, SA) | 37 | 42 |
| 200G EYE FILLET GF, DF Arguably the most desirable of steaks, eye fillet is supremely lean with a mild and subtle flavour. Selected from cattle in the Conondale Range in Queensland's Sunshine Coast region              | 42 | 47 |
| 300G RIB FILLET GF, DF  Marble score 1+, sourced from the best Angus cattle in Queensland's Darling Downs region 100 – 120 days grain-fed MB1+  Match with Basileus Shiraz (Barossa Valley, SA)                           | 43 | 48 |