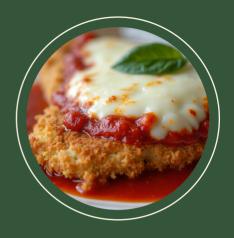

### WEDNESDAY NIGHT PARMY NIGHT

Chicken schnitzel topped with ham, Napoli, and mozzarella cheese. Served with chips and salad

\$24<sup>M</sup>

# Mains

|                                                                                                                                                                                                   | М                       | NM |
|---------------------------------------------------------------------------------------------------------------------------------------------------------------------------------------------------|-------------------------|----|
| CHICKEN SCHNITZEL 200g golden crumbed chicken breast, served with chips, salad, and gravy                                                                                                         | 26                      | 31 |
| CHICKEN PARMY 200g golden crumbed chicken breast with ham, Napoli sauce, and mozzarella cheese. Served with chips and salad                                                                       | 29                      | 34 |
| FISH AND CHIPS DF  Beer-battered Hake, served with chips, salad, lemon, and tartare sauce                                                                                                         | 29                      | 34 |
| SPICED BUTTERNUT PUMPKIN GF, DF, V, VG<br>Lightly curried pumpkin wedge on hummus, sautéed<br>broccolini, dried cranberries, and pickled onions                                                   | 22                      | 27 |
| PORK BELLY GF, DF Slow roasted pork belly and crackle, Chardonnay jus, and yellow squash, with a tomato, red onion, and cucumber salad Match with Peninsula Panorama Pinot Noir (Mornington Penin | <b>28</b><br>sula, Vic) | 33 |
| MOROCCAN HALF SPATCHCOCK GFA Brined and spiced half spatchcock on top an almond and dried fruit couscous, candied carrots, baba ganoush, and browned butter                                       | 27                      | 32 |
| OVEN ROASTED BARRA GF, DF With sweet potato, citrus fennel salad, and gremolata Match with Mount Riley Sauvignon Blanc (Marlborough, NZ)                                                          | 31                      | 36 |
| OVERNIGHT BRAISED LAMB LEG GF, DF With a white wine rosemary jus, confit garlic, chat potatoes, sugar snap peas, and charred lime Match with Barossa Valley Estate GSM (Grenache Shiraz Mour      | 29                      | 34 |