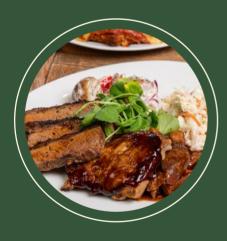

#### THURSDAY NIGHT BBQ PLATE

BBQ brisket, pork ribs, pulled pork, traditional slaw, and potato salad

\$**27**<sup>™</sup>