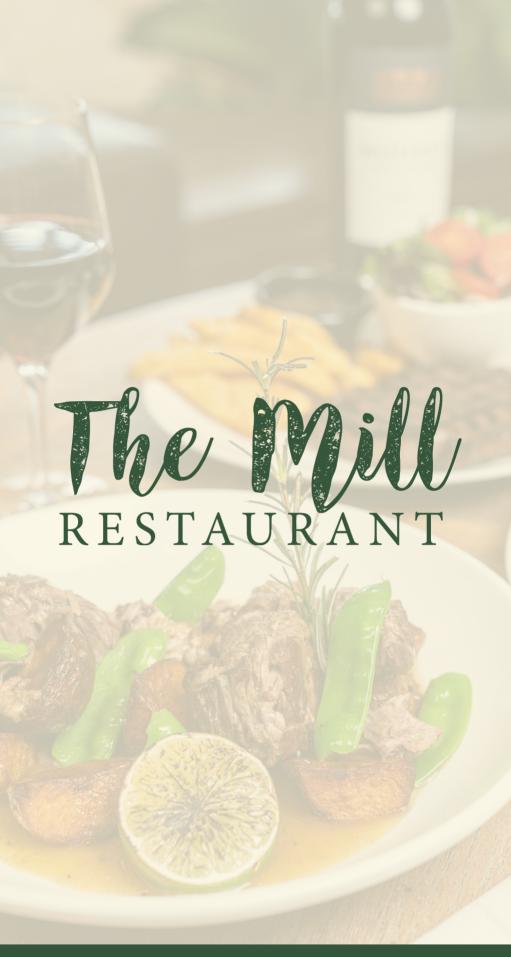

### Trading Hours

**LUNCH** Seven days a week 11:30am – 2pm

#### DINNER

Sunday to Thursday Friday and Saturday 5:00pm – 8:00pm 5:00pm – 8:30pm

# Members Weekly MEAL DEALS



#### MONDAY NIGHT SURF AND TURF

200g rump with traditional garlic prawns or grilled U8 QLD king prawns in garlic butter. Served with chips and salad

\$**25**<sup>™</sup>



### WEDNESDAY NIGHT PARMY NIGHT

Chicken schnitzel topped with ham, Napoli, and mozzarella cheese. Served with chips and salad

\$24<sup>M</sup>



#### THURSDAY NIGHT BBQ PLATE

BBQ brisket, pork ribs, pulled pork, traditional slaw, and potato salad

\$**27**<sup>™</sup>



#### SUNDAY NIGHT KIDS EAT FREE

Enjoy one free kids meal, 7oz soft drink, and ice cream with any adult main meal\* purchase

**FREE** 

# Entrees

|