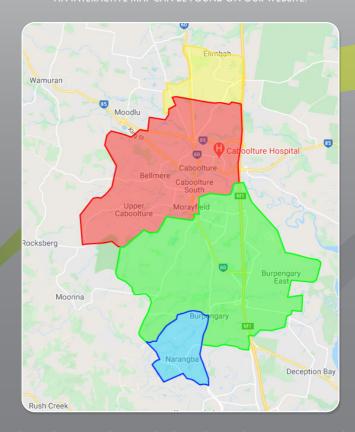

# **COURTESY BUS**

PLEASE CHECK TO SEE IF YOU RESIDE WITHIN THE BOUNDARIES.
AN INTERACTIVE MAP CAN BE FOUND ON OUR WEBSITE.

Please note that we are currently operating a limited courtesy bus service due to COVID-19 restrictions. Pick up & drop off times are within the hour, not on the hour. Children must be a minimum of 7 years to ride the bus.