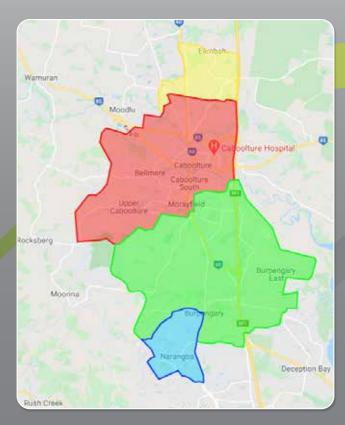

# **COURTESY BUS**

PLEASE CHECK TO SEE IF YOU RESIDE WITHIN THE BOUNDARIES.

AN INTERACTIVE MAP CAN BE FOUND ON OUR WEBSITE.

Please note that we are currently operating a limited courtesy bus service due to COVID-19 restrictions. Pick up & drop off times are within the hour, not on the hour. Children must be a minimum of 7 years to ride the bus.

Timetable & map may change without notice. Conditions apply.